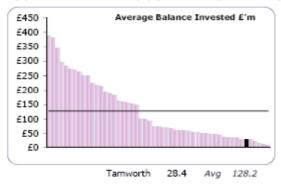

## COMBINED IN-HOUSE INVESTMENTS (excluding impaired investments)

| Monthly Return (April 13 - March 14) |        |        |        |        |        |        |        |        |        |        |        |        |       |
|--------------------------------------|--------|--------|--------|--------|--------|--------|--------|--------|--------|--------|--------|--------|-------|
|                                      | April  | May    | June   | July   | Aug    | Sept   | Oct    | Nov    | Dec    | Jan    | Feb    | March  | Year  |
| Av Bal £'m                           | 24.59  | 24.64  | 25.42  | 27.19  | 27.73  | 29.49  | 30.20  | 31.02  | 30.51  | 31.32  | 30.21  | 28.79  | 28.42 |
| Earned £'k                           | 18.6   | 18.7   | 17.6   | 18.8   | 19.0   | 18.8   | 17.8   | 14.6   | 14.8   | 15.0   | 12.9   | 13.7   | 200.4 |
| Upper Quartile                       | 1.29%  | 1.15%  | 1.11%  | 1.01%  | 0.97%  | 0.93%  | 0.90%  | 0.86%  | 0.94%  | 0.87%  | 0.90%  | 0.88%  | 1.00% |
| Average                              | 0.98%  | 0.92%  | 0.89%  | 0.86%  | 0.85%  | 0.84%  | 0.82%  | 0.79%  | 0.81%  | 0.81%  | 0.79%  | 0.80%  | 0.84% |
| % Return                             | 0.92%  | 0.90%  | 0.84%  | 0.82%  | 0.81%  | 0.77%  | 0.69%  | 0.57%  | 0.57%  | 0.57%  | 0.56%  | 0.56%  | 0.71% |
| Lower Quartile                       | 0.72%  | 0.65%  | 0.67%  | 0.61%  | 0.60%  | 0.60%  | 0.58%  | 0.57%  | 0.59%  | 0.58%  | 0.59%  | 0.59%  | 0.65% |
| % Diff from Av                       | -0.06% | -0.03% | -0.05% | -0.04% | -0.05% | -0.07% | -0.13% | -0.22% | -0.24% | -0.24% | -0.23% | -0.24% |       |