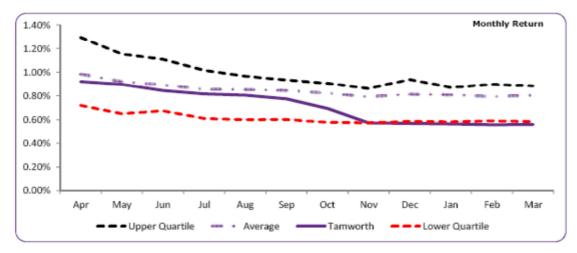

## COMBINED IN-HOUSE INVESTMENTS (excluding impaired investments)

| Monthly Return (April 13 - March 14) |        |        |        |        |        |        |        |        |        |        |        |        |       |
|--------------------------------------|--------|--------|--------|--------|--------|--------|--------|--------|--------|--------|--------|--------|-------|
|                                      | April  | May    | June   | July   | Aug    | Sept   | Oct    | Nov    | Dec    | Jan    | Feb    | March  | Year  |
| Av Bal £'m                           | 24.59  | 24.64  | 25.42  | 27.19  | 27.73  | 29.49  | 30.20  | 31.02  | 30.51  | 31.32  | 30.21  | 28.79  | 28.42 |
| Earned £'k                           | 18.6   | 18.7   | 17.6   | 18.8   | 19.0   | 18.8   | 17.8   | 14.6   | 14.8   | 15.0   | 12.9   | 13.7   | 200.4 |
| Upper Quartile                       | 1.29%  | 1.15%  | 1.11%  | 1.01%  | 0.97%  | 0.93%  | 0.90%  | 0.86%  | 0.94%  | 0.87%  | 0.90%  | 0.88%  | 1.00% |
| Average                              | 0.98%  | 0.92%  | 0.89%  | 0.86%  | 0.85%  | 0.84%  | 0.82%  | 0.79%  | 0.81%  | 0.81%  | 0.79%  | 0.80%  | 0.84% |
| % Return                             | 0.92%  | 0.90%  | 0.84%  | 0.82%  | 0.81%  | 0.77%  | 0.69%  | 0.57%  | 0.57%  | 0.57%  | 0.56%  | 0.56%  | 0.71% |
| Lower Quartile                       | 0.72%  | 0.65%  | 0.67%  | 0.61%  | 0.60%  | 0.60%  | 0.58%  | 0.57%  | 0.59%  | 0.58%  | 0.59%  | 0.59%  | 0.65% |
| % Diff from Av                       | -0.06% | -0.03% | -0.05% | -0.04% | -0.05% | -0.07% | -0.13% | -0.22% | -0.24% | -0.24% | -0.23% | -0.24% |       |