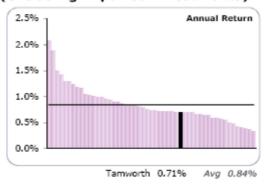

## COMBINED IN-HOUSE INVESTMENTS (excluding impaired investments)

| Monthly Return (April 13 - March 14) |        |        |        |        |        |        |        |        |        |        |        |        |       |
|--------------------------------------|--------|--------|--------|--------|--------|--------|--------|--------|--------|--------|--------|--------|-------|
|                                      | April  | May    | June   | July   | Aug    | Sept   | Oct    | Nov    | Dec    | Jan    | Feb    | March  | Year  |
| Av Bal £'m                           | 24.59  | 24.64  | 25.42  | 27.19  | 27.73  | 29.49  | 30.20  | 31.02  | 30.51  | 31.32  | 30.21  | 28.79  | 28.42 |
| Earned £'k                           | 18.6   | 18.7   | 17.6   | 18.8   | 19.0   | 18.8   | 17.8   | 14.6   | 14.8   | 15.0   | 12.9   | 13.7   | 200.4 |
| Upper Quartile                       | 1.29%  | 1.15%  | 1.11%  | 1.01%  | 0.97%  | 0.93%  | 0.90%  | 0.86%  | 0.94%  | 0.87%  | 0.90%  | 0.88%  | 1.00% |
| Average                              | 0.98%  | 0.92%  | 0.89%  | 0.86%  | 0.85%  | 0.84%  | 0.82%  | 0.79%  | 0.81%  | 0.81%  | 0.79%  | 0.80%  | 0.84% |
| % Return                             | 0.92%  | 0.90%  | 0.84%  | 0.82%  | 0.81%  | 0.77%  | 0.69%  | 0.57%  | 0.57%  | 0.57%  | 0.56%  | 0.56%  | 0.71% |
| Lower Quartile                       | 0.72%  | 0.65%  | 0.67%  | 0.61%  | 0.60%  | 0.60%  | 0.58%  | 0.57%  | 0.59%  | 0.58%  | 0.59%  | 0.59%  | 0.65% |
| % Diff from Av                       | -0.06% | -0.03% | -0.05% | -0.04% | -0.05% | -0.07% | -0.13% | -0.22% | -0.24% | -0.24% | -0.23% | -0.24% |       |